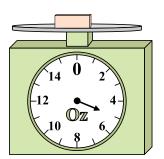

9. \_\_\_\_\_

4)

If the block shown were 9 ounces heavier, how much would it weigh?

5)

If the block shown were 6 pounds lighter, how much would it weigh?

What is the weight (in ounces) of the block?

**7**)

What is the weight (in pounds) of the block?