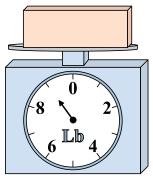

## Use the scale to answer each question.

1)

If you have 5 blocks that are the same weight, how many pounds total do the blocks weigh?

2)

What is the weight (in ounces) of the block?

3)

If the block shown were 8 pounds heavier, how much would it weigh?

9. \_\_\_\_\_

4)

If the block shown were 9 ounces heavier, how much would it weigh?

5)

If the block shown were 6 pounds lighter, how much would it weigh?

What is the weight (in ounces) of the block?

**7**)

What is the weight (in pounds) of the block?

8)

If the block shown were 13 ounces lighter, how much would it weigh?

9)

If you have 3 blocks that are the same weight, how many pounds total do the blocks weigh?