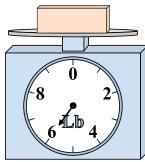

9. \_\_\_\_\_

4)

If the block shown were 9 ounces heavier, how much would it weigh?

5)

If the block shown were 6 pounds lighter, how much would it weigh?

What is the weight (in ounces) of the block?

**7**)

What is the weight (in pounds) of the block?

8)

If the block shown were 13 ounces lighter, how much would it weigh?

9)

If you have 3 blocks that are the same weight, how many pounds total do the blocks weigh?