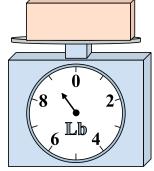

9. \_\_\_\_\_

4)

If the block shown were 9 ounces heavier, how much would it weigh?

5)

If the block shown were 6 pounds lighter, how much would it weigh?

What is the weight (in ounces) of the block?

**7**)

What is the weight (in pounds) of the block?

8)

If the block shown were 13 ounces lighter, how much would it weigh?

9)

If you have 3 blocks that are the same weight, how many pounds total do the blocks weigh?