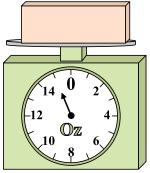

## Use the scale to answer each question.

1)

If you have 5 blocks that are the same weight, how many pounds total do the blocks weigh?

2)

What is the weight (in ounces) of the block?

3)

If the block shown were 8 pounds heavier, how much would it weigh?

9. \_\_\_\_\_

4)

If the block shown were 9 ounces heavier, how much would it weigh?

5)

If the block shown were 6 pounds lighter, how much would it weigh?

What is the weight (in ounces) of the block?

**7**)

What is the weight (in pounds) of the block?