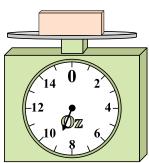

## Use the scale to answer each question.

1)

If you have 5 blocks that are the same weight, how many pounds total do the blocks weigh?

2)

What is the weight (in ounces) of the block?

3)

If the block shown were 8 pounds heavier, how much would it weigh?

e. \_\_\_\_\_18

**4**)

If the block shown were 9 ounces heavier, how much would it weigh?

5)

If the block shown were 6 pounds lighter, how much would it weigh?

What is the weight (in ounces) of the block?

**7**)

What is the weight (in pounds) of the block?

8)

If the block shown were 13 ounces lighter, how much would it weigh?

9)

If you have 3 blocks that are the same weight, how many pounds total do the blocks weigh?