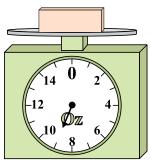

## Use the scale to answer each question.

1)

If you have 5 blocks that are the same weight, how many pounds total do the blocks weigh?

2)

What is the weight (in ounces) of the block?

3)

If the block shown were 8 pounds heavier, how much would it weigh?

e. \_\_\_\_\_18

**4**)

If the block shown were 9 ounces heavier, how much would it weigh?

5)

If the block shown were 6 pounds lighter, how much would it weigh?

What is the weight (in ounces) of the block?

**7**)