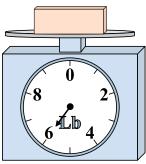

## Use the scale to answer each question.

1)

If you have 5 blocks that are the same weight, how many pounds total do the blocks weigh?

2)

What is the weight (in ounces) of the block?

3)

If the block shown were 8 pounds heavier, how much would it weigh?

e. \_\_\_\_\_18

**4**)

If the block shown were 9 ounces heavier, how much would it weigh?

5)

If the block shown were 6 pounds lighter, how much would it weigh?

What is the weight (in ounces) of the block?

**7**)

What is the weight (in pounds) of the block?

8)

If the block shown were 13 ounces lighter, how much would it weigh?

9)

If you have 3 blocks that are the same weight, how many pounds total do the blocks weigh?