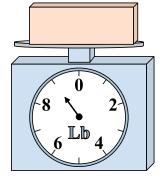

9. \_\_\_\_\_

4)

If the block shown were 9 ounces heavier, how much would it weigh?

5)

If the block shown were 6 pounds lighter, how much would it weigh?

What is the weight (in ounces) of the block?

**7**)

What is the weight (in pounds) of the block?

8)

If the block shown were 13 ounces lighter, how much would it weigh?

9)

If you have 3 blocks that are the same weight, how many pounds total do the blocks weigh?