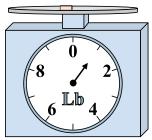

e. \_\_\_\_\_18

**4**)

If the block shown were 9 ounces heavier, how much would it weigh?

5)

If the block shown were 6 pounds lighter, how much would it weigh?

What is the weight (in ounces) of the block?

**7**)

What is the weight (in pounds) of the block?

8)

If the block shown were 13 ounces lighter, how much would it weigh?

9)

If you have 3 blocks that are the same weight, how many pounds total do the blocks weigh?