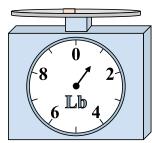

## Use the scale to answer each question.

1)

If you have 5 blocks that are the same weight, how many pounds total do the blocks weigh?

2)

What is the weight (in ounces) of the block?

3)

If the block shown were 8 pounds heavier, how much would it weigh?

9. \_\_\_\_\_

4)

If the block shown were 9 ounces heavier, how much would it weigh?

5)

If the block shown were 6 pounds lighter, how much would it weigh?

What is the weight (in ounces) of the block?

**7**)

What is the weight (in pounds) of the block?

8)

If the block shown were 13 ounces lighter, how much would it weigh?

9)

If you have 3 blocks that are the same weight, how many pounds total do the blocks weigh?