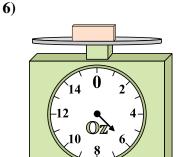

## Use the scale to answer each question.

1)

If you have 5 blocks that are the same weight, how many pounds total do the blocks weigh?

2)

What is the weight (in ounces) of the block?

3)

If the block shown were 8 pounds heavier, how much would it weigh?