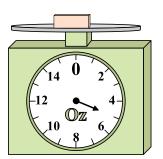

## Use the scale to answer each question.

1)

If you have 5 blocks that are the same weight, how many pounds total do the blocks weigh?

2)

What is the weight (in ounces) of the block?

3)

If the block shown were 8 pounds heavier, how much would it weigh?

9. \_\_\_\_\_

4)

If the block shown were 9 ounces heavier, how much would it weigh?

5)

If the block shown were 6 pounds lighter, how much would it weigh?

What is the weight (in ounces) of the block?

**7**)

What is the weight (in pounds) of the block?