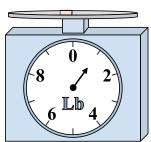

e. \_\_\_\_\_18

**4**)

If the block shown were 9 ounces heavier, how much would it weigh?

5)

If the block shown were 6 pounds lighter, how much would it weigh?

What is the weight (in ounces) of the block?

**7**)

What is the weight (in pounds) of the block?

8)

If the block shown were 13 ounces lighter, how much would it weigh?

9)

If you have 3 blocks that are the same weight, how many pounds total do the blocks weigh?