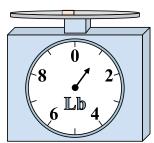

e. \_\_\_\_\_18

**4**)

If the block shown were 9 ounces heavier, how much would it weigh?

5)

If the block shown were 6 pounds lighter, how much would it weigh?

What is the weight (in ounces) of the block?

**7**)

What is the weight (in pounds) of the block?

8)

If the block shown were 13 ounces lighter, how much would it weigh?

9)

If you have 3 blocks that are the same weight, how many pounds total do the blocks weigh?