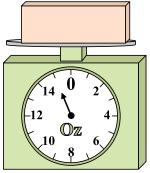

## Use the scale to answer each question.

1)

If you have 5 blocks that are the same weight, how many pounds total do the blocks weigh?

2)

What is the weight (in ounces) of the block?

3)

If the block shown were 8 pounds heavier, how much would it weigh?

9. \_\_\_\_\_

4)

If the block shown were 9 ounces heavier, how much would it weigh?

5)

If the block shown were 6 pounds lighter, how much would it weigh?

What is the weight (in ounces) of the block?

**7**)

What is the weight (in pounds) of the block?

8)

If the block shown were 13 ounces lighter, how much would it weigh?

9)

If you have 3 blocks that are the same weight, how many pounds total do the blocks weigh?