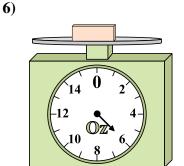

## Use the scale to answer each question.

1)

If you have 5 blocks that are the same weight, how many pounds total do the blocks weigh?

2)

What is the weight (in ounces) of the block?

3)

If the block shown were 8 pounds heavier, how much would it weigh?

e. \_\_\_\_\_18

**4**)

If the block shown were 9 ounces heavier, how much would it weigh?

5)

If the block shown were 6 pounds lighter, how much would it weigh?

What is the weight (in ounces) of the block?

**7**)